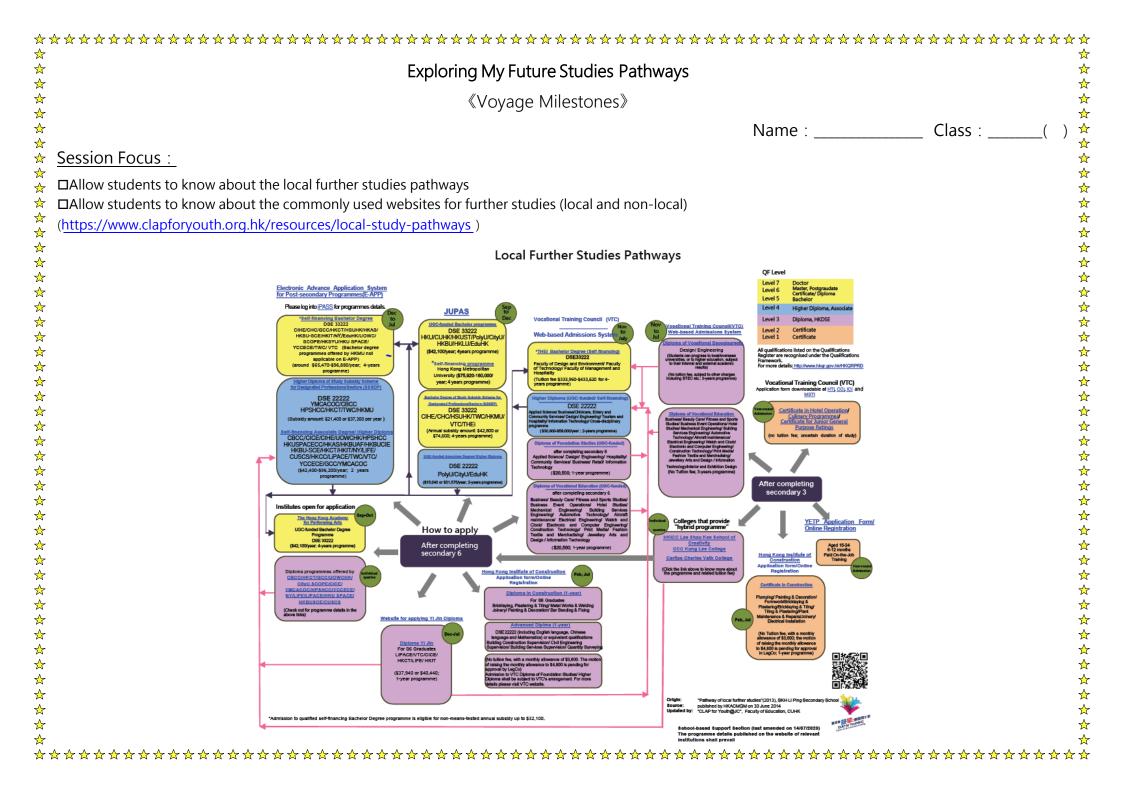

|                                                                                  | rious searching tools ( such as JUPA<br>, please click the link below.                                                                                                                                                                                                                         | NS, E-APP ) an                                          | id institutions ( such as VTC)                                                                                                                                                             |
|----------------------------------------------------------------------------------|------------------------------------------------------------------------------------------------------------------------------------------------------------------------------------------------------------------------------------------------------------------------------------------------|---------------------------------------------------------|--------------------------------------------------------------------------------------------------------------------------------------------------------------------------------------------|
|                                                                                  | Study Pathways<br>https://www.clapforyouth.org.hk/resources/<br>local-study-pathways                                                                                                                                                                                                           |                                                         | A course searching tool e-<br>Navigator<br>http://enavigator.edb.hkedcity.net                                                                                                              |
|                                                                                  | iPASS - Information Portal for<br>Accredited Post-secondary<br>Programmes<br>https://www.cspe.edu.hk/en/ipass/index.html                                                                                                                                                                       |                                                         | Concourse for Self-financing<br>Post-secondary Education<br>- Courses<br>- Institutions/statistics<br>https://www.cspe.edu.hk/tc/index.html                                                |
|                                                                                  | Hok Yau Club (e-version)<br>(Guide to the Scheme for<br>Admission of Hong Kong Students<br>to Mainland Higher Education<br>Institutions, Greater China Studies<br>Guide, S6 Further Studies Guide/<br>Prospect Guide)<br><u>http://www.student.hk/site/?q=e_book</u><br>(Chinese version only) |                                                         | Hong Kong Association of Careers<br>Masters and Guidance Masters<br>(Local/overseas study seminars<br>information, JUPAS News)<br><u>http://www.hkacmgm.org/</u><br>(Chinese version only) |
|                                                                                  | inderstand : local further studies pearn about : websites related to fu                                                                                                                                                                                                                        | . ,                                                     | s<br>Extended Activities                                                                                                                                                                   |
|                                                                                  | niccion :                                                                                                                                                                                                                                                                                      |                                                         |                                                                                                                                                                                            |
| Croup                                                                            | up should report the following content i                                                                                                                                                                                                                                                       | n the next sessi                                        | on :                                                                                                                                                                                       |
| Group n<br>Each gro                                                              |                                                                                                                                                                                                                                                                                                |                                                         |                                                                                                                                                                                            |
| Each gro                                                                         | uitment advertisement that matches the                                                                                                                                                                                                                                                         | personalities of                                        |                                                                                                                                                                                            |
| Each gro<br>(i) A recru                                                          | uitment advertisement that matches the<br>bes the position in the recruitment fit the ca                                                                                                                                                                                                       |                                                         | of the group members?                                                                                                                                                                      |
| Each gro<br>(i) A recru<br>- How do<br>(ii) Searc                                |                                                                                                                                                                                                                                                                                                | reer personality                                        |                                                                                                                                                                                            |
| Each gro<br>(i) A recru<br>- How do<br>(ii) Searc<br>recruitme<br>- The          | pes the position in the recruitment fit the ca<br>ch for the relevant entry path and related<br>ent advertisement :<br>e entry requirement ?                                                                                                                                                   | reer personality<br>d course inform                     | ation of the job in the                                                                                                                                                                    |
| Each gro<br>(i) A recru<br>- How do<br>(ii) Searc<br>recruitme<br>- The<br>- A s | pes the position in the recruitment fit the ca<br>ch for the relevant entry path and related<br>ent advertisement:                                                                                                                                                                             | reer personality<br>d course inform<br>g from S.6 gradu | ation of the job in the                                                                                                                                                                    |